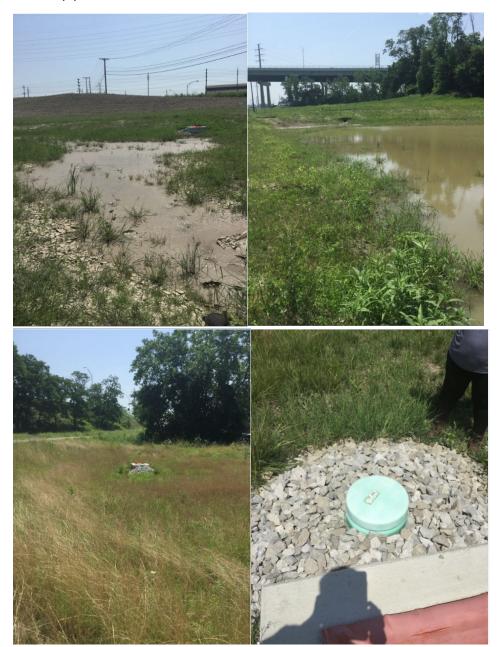

# **Green Infrastructure Grant Program (GIGP)**

**Maintenance Inspection Checklist** 

| Site Name: Towpath Trail Stage 3                                                                                                                                                                                                                                                                                                                     |                                                                |  |
|------------------------------------------------------------------------------------------------------------------------------------------------------------------------------------------------------------------------------------------------------------------------------------------------------------------------------------------------------|----------------------------------------------------------------|--|
| Address: Clark Ave and Mary Court                                                                                                                                                                                                                                                                                                                    |                                                                |  |
| Inspector's Name:                                                                                                                                                                                                                                                                                                                                    | Date and Time:                                                 |  |
| Christopher Hartman, CPESC, CPSWQ, CESSWI                                                                                                                                                                                                                                                                                                            | July 16 <sup>th</sup> 1:57pm                                   |  |
| Overall Notes:                                                                                                                                                                                                                                                                                                                                       |                                                                |  |
| Ensure sediment-laden runoff from adjacent construction operations is properly managed prior to discharging into the practices. To date a significant amount of sediment has already accumulated within the practices. Practices will need to be restored to original design dimensions once contributing drainage areas are permanently stabilized. |                                                                |  |
| Ensure there is a watertight seal between the concrete riser sections and the outlet control structures.                                                                                                                                                                                                                                             |                                                                |  |
|                                                                                                                                                                                                                                                                                                                                                      |                                                                |  |
| CISTERN (Select yes or no to the following maintenance questions)                                                                                                                                                                                                                                                                                    |                                                                |  |
|                                                                                                                                                                                                                                                                                                                                                      | Debrie notes: Debrie and runoff has deposited in the detention |  |

| CISTERN (Select yes or no to the following maintenance questions) |                                                                                                                    |
|-------------------------------------------------------------------|--------------------------------------------------------------------------------------------------------------------|
| Is there debris present?                                          | Debris notes: Debris and runoff has deposited in the detention basins that are near the active construction sites. |
| Is there a layer of sediment?                                     | Sediment notes: Ponding water at the beginning of the construction site.                                           |
| Do the inlets provide stable conveyance into facility?            | Inlet notes: N/A                                                                                                   |
| Presence of invasive species/weeds?                               | Invasive notes :N/A                                                                                                |
| Dead vegetation/exposed soil?                                     | Soil notes: N/A                                                                                                    |
| Evidence of clogging?                                             | Clogging notes: N/A                                                                                                |
| Evidence of erosion?                                              | Erosion notes'/A                                                                                                   |
| Evidence of standing water?                                       | Standing water notes: N/A                                                                                          |

Site Visit 10/18/18- The sediment that has deposited in the Stormwater Wetlands has accumulated at the bottom. Construction is still not finished.