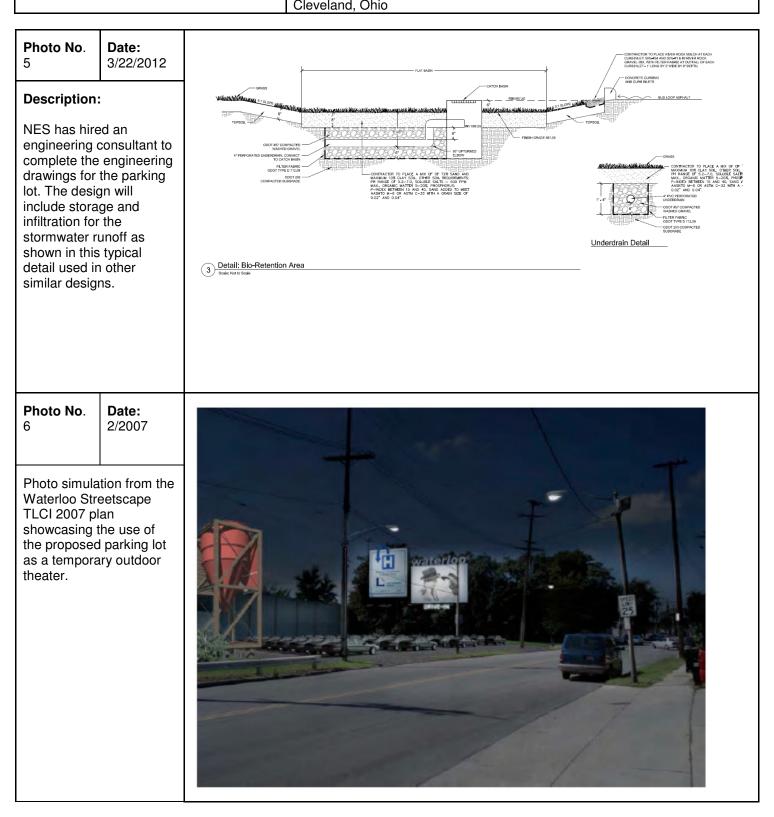

| PRE-CONSTRUCTION<br>PHOTO LOG                                                                                                                                                                                                                                                                                                                                                                                                                                                                                |                                                                                                            |                | Northeast Ohio Regional Sewer District Small Scale<br>Stormwater Demonstration Project (S3DP) Grant                 | Project No.<br>XXXXX                              |  |
|--------------------------------------------------------------------------------------------------------------------------------------------------------------------------------------------------------------------------------------------------------------------------------------------------------------------------------------------------------------------------------------------------------------------------------------------------------------------------------------------------------------|------------------------------------------------------------------------------------------------------------|----------------|---------------------------------------------------------------------------------------------------------------------|---------------------------------------------------|--|
| Client Name:<br>Northeast Shores Development Corporation                                                                                                                                                                                                                                                                                                                                                                                                                                                     |                                                                                                            | nt Corporation | Site Location:<br>Collinwood Arts District Outdoor Theater Green Parking Lot<br>Cleveland, Ohio                     |                                                   |  |
| Photo No.<br>3                                                                                                                                                                                                                                                                                                                                                                                                                                                                                               | <b>Date:</b><br>3/22/2012                                                                                  |                |                                                                                                                     |                                                   |  |
| Description                                                                                                                                                                                                                                                                                                                                                                                                                                                                                                  | <u> </u> :                                                                                                 |                |                                                                                                                     |                                                   |  |
| The parking<br>conjunction w<br>Waterloo Ro<br>Streetscape<br>improvement<br>scheduled fo<br>construction<br>2013. The st<br>project will fu<br>entrances, si<br>curbing and<br>drain connect                                                                                                                                                                                                                                                                                                                | with the<br>ad<br>ts that are<br>or<br>in spring of<br>reetscape<br>und the drive<br>idewalks,<br>overflow |                |                                                                                                                     |                                                   |  |
| Photo No.<br>4                                                                                                                                                                                                                                                                                                                                                                                                                                                                                               | <b>Date:</b><br>11/2010                                                                                    |                | fistst.                                                                                                             | N <sup>4</sup>                                    |  |
| <b>Description:</b><br>Final plans for Waterloo<br>Road Streetscape<br>improvements that will be<br>constructed in spring<br>2013. The streetscape<br>project will fund the drive<br>entrances, sidewalks,<br>curbing and overflow<br>drain connections. This<br>project will utilize this<br>match along with cash to<br>construct a parking lot.<br>The S3DP grant will be<br>utilized to increase the<br>green elements to reduce<br>stormwater runoff<br>entering CSO 206 and<br>plant additional trees. |                                                                                                            | EAST 160th     | A STREET - EAST 162nd STREET<br>City of Cleveland<br>Waterloo Road Reconstruction<br>PRELIMINARY STREETSCAPE DESIGN | SITE PLAY<br>156th St E. 162nd St.<br>Kurden, 201 |  |