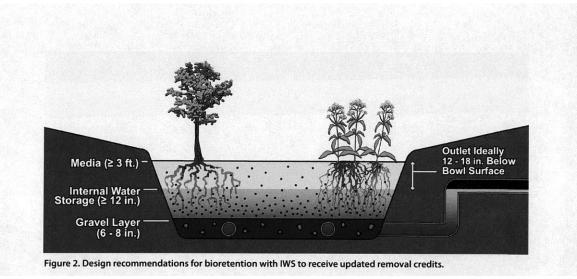

### The following images were taken from: **Designing Bioretention With An Internal Water Storage (IWS) Layer** Design guidance for an innovative bioretention feature

Published By North Carolina Cooperative Extension College of Agriculture & Life Sciences November 2009

Figure 1. Schematic of a bioretention cell with an internal water storage layer.

The project first involves collecting rooftop runoff from a restroom/maintenance facility building and from a picnic pavilion, and conveying it to two separate rain gardens (see attached Concept Plan). The runoff generated from the 2800 square feet of rooftop/concrete will be infiltrated via a total of 1000 square feet of rain garden area. Gutter systems and corresponding conveyance pipes will be added and/or redirected to ensure the drainage area to each garden is limited to impervious surface runoff. Additionally, bioretention cells will be incorporated immediately downslope of the two main parking areas. A total of 2.49 acres of drainage area (38% impervious) will be conveyed to two separate bioretention areas totaling 1800 square feet, which will adhere to the ODNR Rainwater & Land Development Manual standard. The Village will also incorporate an internal water storage (IWS) zone as a unique design feature (standards developed by North Carolina State University – see attachment). Generally, this involves elevating the underdrain invert to ensure the bottom 12-18 inches of the soil media remains saturated at all times. The IWS design feature will further reduce discharge volumes, improve pollutant removal (i.e., TN, TP & TSS), and moderate runoff temperatures. Lastly, all control measures will incorporate appropriate species of trees as part of their planting plans and as site conditions warrant.