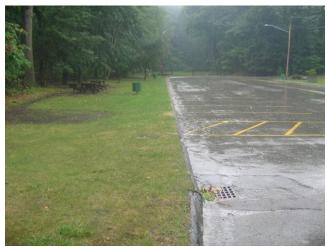

Photo #4 - West Parking Lot Looking West

Photo #5 - East Parking Lot Looking West

Photo #6 - East Parking Lot Looking East

Photo #7 - East Parking Lot Looking South