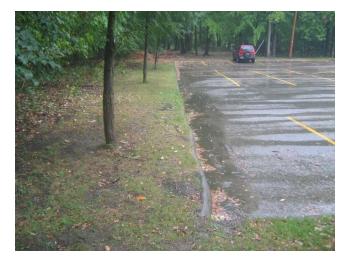

### Brooklyn Heights Village Park Stormwater Treatment Project

Before Photos of Project Area (taken August 14, 2012)

Photo #1 - Rain Garden #1 Location

Photo #2 - Rain Garden #2 Location

Photo #3 - West Parking Lot Looking East