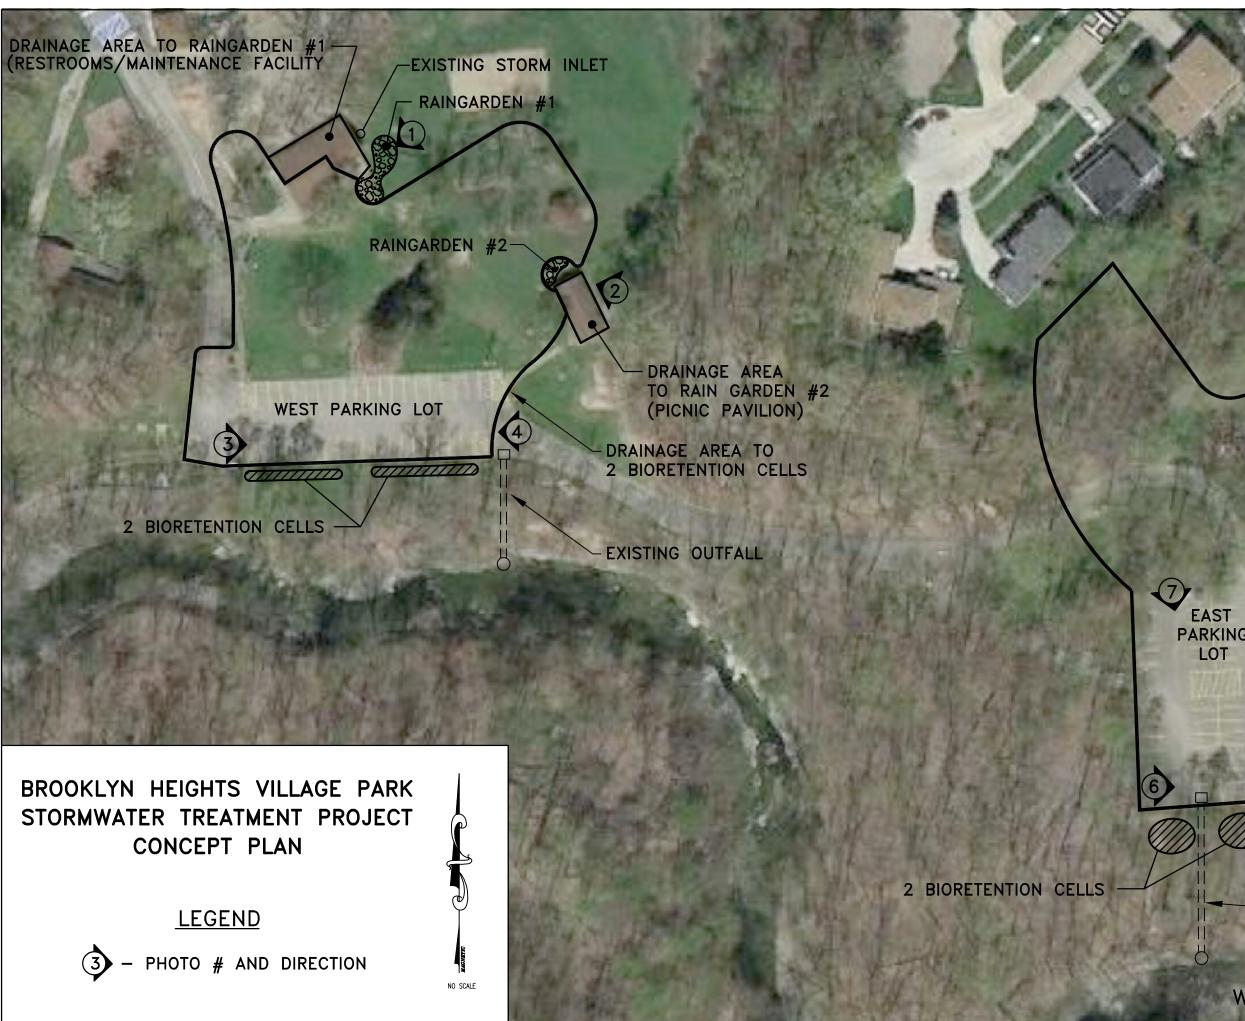

The project first involves collecting rooftop runoff from a restroom/maintenance facility building and from a picnic pavilion, and conveying it to two separate rain gardens (see attached Concept Plan). The runoff generated from the 2800 square feet of rooftop/concrete will be infiltrated via a total of 1000 square feet of rain garden area. Gutter systems and corresponding conveyance pipes will be added and/or redirected to ensure the drainage area to each garden is limited to impervious surface runoff. Additionally, bioretention cells will be incorporated immediately downslope of the two main parking areas. A total of 2.49 acres of drainage area (38% impervious) will be conveyed to two separate bioretention areas totaling 1800 square feet, which will adhere to the ODNR Rainwater & Land Development Manual standard. The Village will also incorporate an internal water storage (IWS) zone as a unique design feature (standards developed by North Carolina State University – see attachment). Generally, this involves elevating the underdrain invert to ensure the bottom 12-18 inches of the soil media remains saturated at all times. The IWS design feature will further reduce discharge volumes, improve pollutant removal (i.e., TN, TP & TSS), and moderate runoff temperatures. Lastly, all control measures will incorporate appropriate species of trees as part of their planting plans and as site conditions warrant.

### Brooklyn Heights Village Park Stormwater Treatment Project

Before Photos of Project Area (taken August 14, 2012)

Photo #1 - Rain Garden #1 Location

Photo #2 - Rain Garden #2 Location

Photo #3 - West Parking Lot Looking East