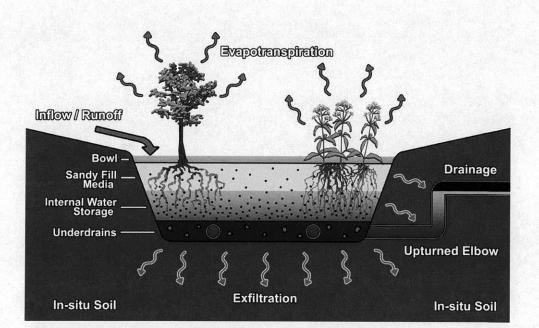

The project first involves collecting rooftop runoff from a restroom/maintenance facility building and from a picnic pavilion, and conveying it to two separate rain gardens (see attached Concept Plan). The runoff generated from the 2800 square feet of rooftop/concrete will be infiltrated via a total of 1000 square feet of rain garden area. Gutter systems and corresponding conveyance pipes will be added and/or redirected to ensure the drainage area to each garden is limited to impervious surface runoff. Additionally, bioretention cells will be incorporated immediately downslope of the two main parking areas. A total of 2.49 acres of drainage area (38% impervious) will be conveyed to two separate bioretention areas totaling 1800 square feet, which will adhere to the ODNR Rainwater & Land Development Manual standard. The Village will also incorporate an internal water storage (IWS) zone as a unique design feature (standards developed by North Carolina State University – see attachment). Generally, this involves elevating the underdrain invert to ensure the bottom 12-18 inches of the soil media remains saturated at all times. The IWS design feature will further reduce discharge volumes, improve pollutant removal (i.e., TN, TP & TSS), and moderate runoff temperatures. Lastly, all control measures will incorporate appropriate species of trees as part of their planting plans and as site conditions warrant.

### The following images were taken from: **Designing Bioretention With An Internal Water Storage (IWS) Layer** Design guidance for an innovative bioretention feature

Published By North Carolina Cooperative Extension College of Agriculture & Life Sciences November 2009

Figure 1. Schematic of a bioretention cell with an internal water storage layer.