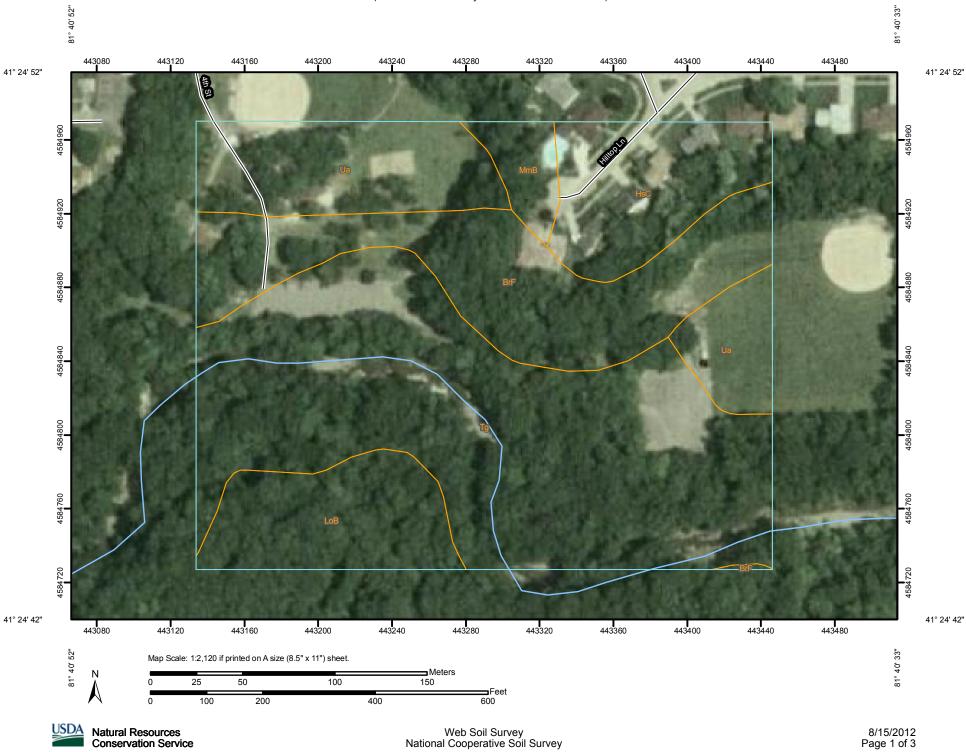

## Cuyahoga County, Ohio

#### Tg—Tioga loam, frequently flooded

#### Map Unit Setting

*Elevation:* 600 to 1,800 feet *Mean annual precipitation:* 30 to 50 inches *Mean annual air temperature:* 45 to 54 degrees F *Frost-free period:* 110 to 182 days

#### Map Unit Composition

*Tioga and similar soils:* 85 percent *Minor components:* 15 percent

#### **Properties and qualities**

Slope: 0 to 2 percent Depth to restrictive feature: More than 80 inches Drainage class: Well drained Capacity of the most limiting layer to transmit water (Ksat): Moderately high to high (0.60 to 6.00 in/hr) Depth to water table: About 36 to 72 inches Frequency of flooding: Frequent Frequency of ponding: None Calcium carbonate, maximum content: 5 percent Available water capacity: Moderate (about 7.8 inches)

#### **Typical profile**

0 to 8 inches: Loam 8 to 29 inches: Loam 29 to 60 inches: Loamy sand

### Data Source Information

Soil Survey Area: Cuyahoga County, Ohio Survey Area Data: Version 11, Jan 27, 2010 Soil Map—Cuyahoga County, Ohio (Oakwood Community Park - for NEORSD S3DP)

Web Soil Survey National Cooperative Soil Survey