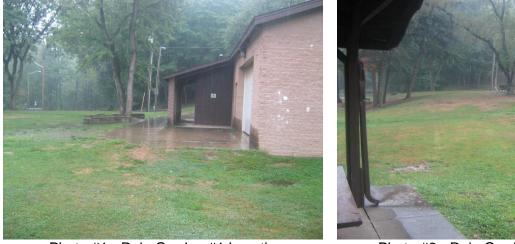

### Brooklyn Heights Village Park Stormwater Treatment Project

Before Photos of Project Area (taken August 14, 2012)

Photo #1 - Rain Garden #1 Location

Photo #2 - Rain Garden #2 Location

Photo #3 - West Parking Lot Looking East