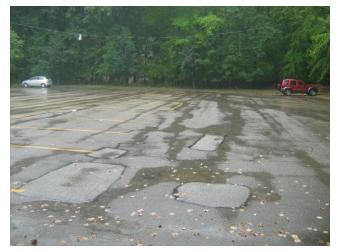

Photo #4 - West Parking Lot Looking West

Photo #5 - East Parking Lot Looking West

Photo #6 - East Parking Lot Looking East

Photo #7 - East Parking Lot Looking South