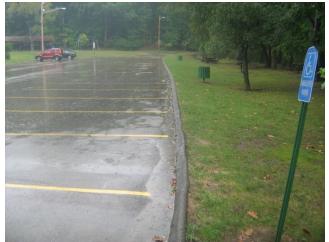

### Brooklyn Heights Village Park Stormwater Treatment Project

Before Photos of Project Area (taken August 14, 2012)

Photo #1 - Rain Garden #1 Location

Photo #2 - Rain Garden #2 Location

Photo #3 - West Parking Lot Looking East

Photo #4 - West Parking Lot Looking West

Photo #5 - East Parking Lot Looking West

Photo #6 - East Parking Lot Looking East

Photo #7 - East Parking Lot Looking South