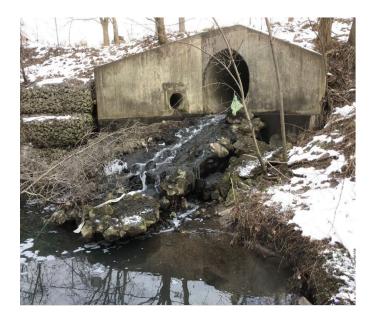

## **Summary**

This basin modification project includes protecting the inlet to this stormwater basin and provide aditional erosion protection near the basin's inlet. Reinforcement and protection of adjacent basin slopes and the scour pool at the inlet location are expected as par tof this project.