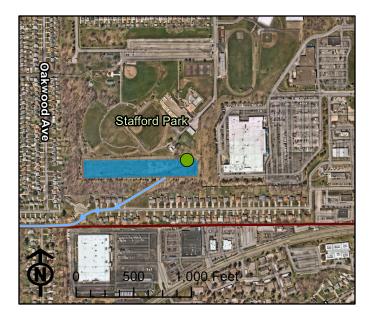

## STAFFORD BASIN INLET MODIFICATIONS Maple Heights, OH

CUYAHOGA RIVER SOUTH · WOOD CREEK

## **Summary**

This basin modification project includes protecting the inlet to this stormwater basin and provide aditional erosion protection near the basin's inlet. Reinforcement and protection of adjacent basin slopes and the scour pool at the inlet location are expected as par tof this project.

## **Project Details**

Asset ID(s): WD00070 Contract Type: Design/Bid/Build Construction Cost: \$316,537.31 Completed Date: May 3, 2023 Watershed Team Leader: Anne Schilling (SchillingA@neorsd.org)

REGIONAL STORMWATER MANAGEMENT