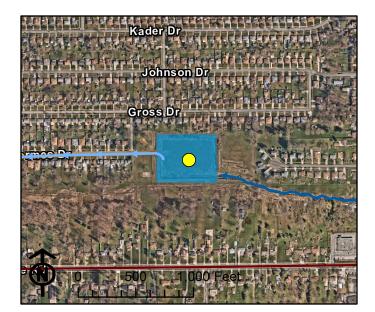

## **Summary**

This project will expand the Bonny Banks Basin by approximately 2.1 acres to achieve a target total storage volume of 63 acre-feet and reduce flooding risks to Nassau Drive, Ann Arbor Drive, Stormes Drive, East Linden Lane, and adjacent residential homes located in the City of Parma.

## **Project Details**

Asset ID(s): BD00279, BD00280 Contract Type: Design/Bid/Build Construction Cost: \$2,656,204.00 Anticipated Substantial Completion: 2nd QTR 2025 Watershed Team Leader: Nicole Velez (velezn@neorsd.org)