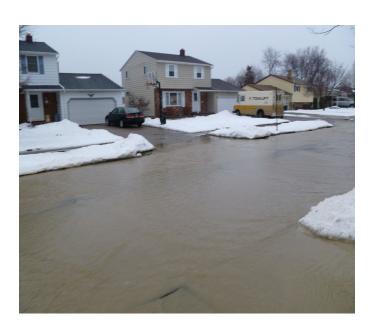

## **Summary**

This project will install an additional, new culverted stream under the west end of Stormes Drive and East Linden Lane to route a portion of the RSS to an upstream segment of Baldwin Creek to reduce surface flooding on local roads.