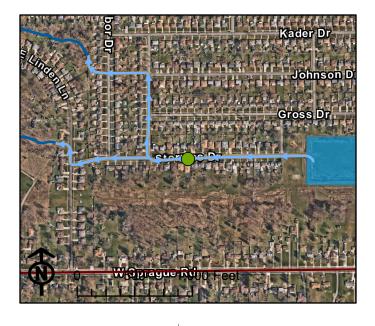

## **Summary**

This project will install an additional, new culverted stream under the west end of Stormes Drive and East Linden Lane to route a portion of the RSS to an upstream segment of Baldwin Creek to reduce surface flooding on local roads.

## **Project Details**

Asset ID(s): BD00419, BD00420, BD00278

Contract Type: Design/Bid/Build Construction Cost: \$1,641,527.00 Completed Date: September 28, 2023

Watershed Team Leader: Nicole Velez (velezn@neorsd.org)