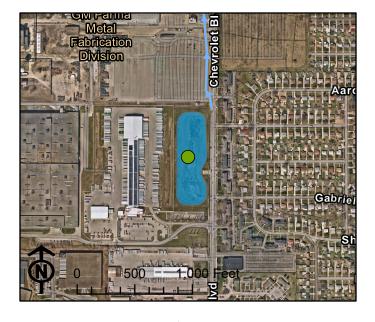

## **Summary**

The project included installation of a detention basin on 6 acres of land owned by NEORSD. The stormwater detention basin created 31 acre-feet or 10.4 million gallons of stormwater storage along the Chevy Branch of Big Creek. This project reduced the potential for sanitary sewer surcharging and basement flooding within the adjacent residential neighborhoods in the City of Parma.

## **Project Details**

Asset ID(s): WB00125

Contract Type: Design/Bid/Build Construction Cost: \$2,635,759.50 Completed Date: September 26, 2016

Watershed Team Leader: Nicole Velez (velezn@neorsd.org)

REGIONAL STORMWATER MANAGEMENT