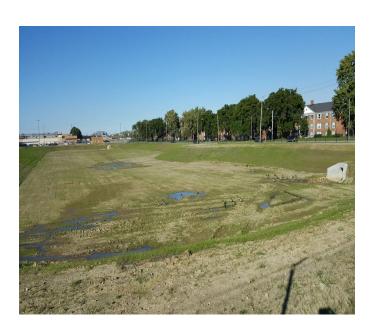

## **Summary**

The project included installation of a detention basin on 6 acres of land owned by NEORSD. The stormwater detention basin created 31 acre-feet or 10.4 million gallons of stormwater storage along the Chevy Branch of Big Creek. This project reduced the potential for sanitary sewer surcharging and basement flooding within the adjacent residential neighborhoods in the City of Parma.

## **Project Details**

Asset ID(s): WB00125

Contract Type: Design/Bid/Build Construction Cost: \$2,635,759.50 Completed Date: September 26, 2016

Watershed Team Leader: Nicole Velez (velezn@neorsd.org)

REGIONAL STORMWATER MANAGEMENT