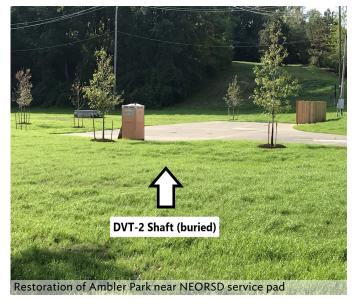

## **Summary**

The Main Mining Site for Three Tunnels that make up the Doan Valley Tunnel System (Doan Valley Storage Tunnel (DVT), MLK Conveyance Tunnel (MLKCT) and Woodhill Conveyance Tunnel (WCT)).

Both Dry and Wet Weather Flows from MLKCT, WCT and the Giddings Brook Culvert (GBC) combine here inside the DVT-2 Baffle Shaft and from there are sent into the DVT storage tunnel.