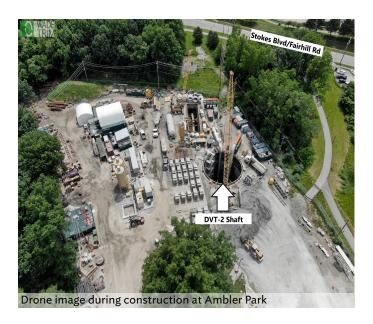

## **Summary**

The Main Mining Site for Three Tunnels that make up the Doan Valley Tunnel System (Doan Valley Storage Tunnel (DVT), MLK Conveyance Tunnel (MLKCT) and Woodhill Conveyance Tunnel (WCT)).

Both Dry and Wet Weather Flows from MLKCT, WCT and the Giddings Brook Culvert (GBC) combine here inside the DVT-2 Baffle Shaft and from there are sent into the DVT storage tunnel.