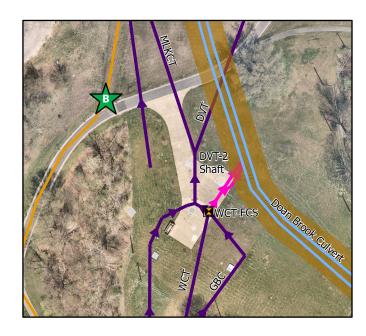

## **Summary**

The Main Mining Site for Three Tunnels that make up the Doan Valley Tunnel System (Doan Valley Storage Tunnel (DVT), MLK Conveyance Tunnel (MLKCT) and Woodhill Conveyance Tunnel (WCT)).

Both Dry and Wet Weather Flows from MLKCT, WCT and the Giddings Brook Culvert (GBC) combine here inside the DVT-2 Baffle Shaft and from there are sent into the DVT storage tunnel.

Flows drop to tunnel level using baffle dropshafts. Flows are controlled by a gate in the WCT-FCS that closes when the tunnel gets full, and then they are relieved to the Doan Brook Culvert which runs through the site.